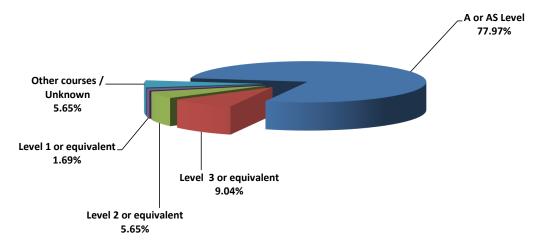

| FTE Course              | Female | Total |
|-------------------------|--------|-------|
| A or AS Level           | 106    | 106   |
| Level 3 or equivalent   | 52     | 52    |
| Level 2 or equivalent   | 7      | 7     |
| Level 1 or equivalent   | 3      | 3     |
| Other courses / Unknown | 5      | 5     |
| Total                   | 173    | 173   |