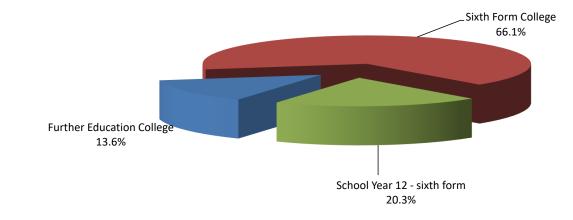

| Туре | of | Estab | lishment |
|------|----|-------|----------|
|------|----|-------|----------|

| Type of Establishment       | No. | Total  |
|-----------------------------|-----|--------|
| Further Education College   | 21  | 12.1%  |
| Sixth Form College          | 15  | 8.7%   |
| School Year 12 - sixth form | 137 | 79.2%  |
| Total                       | 173 | 100.0% |