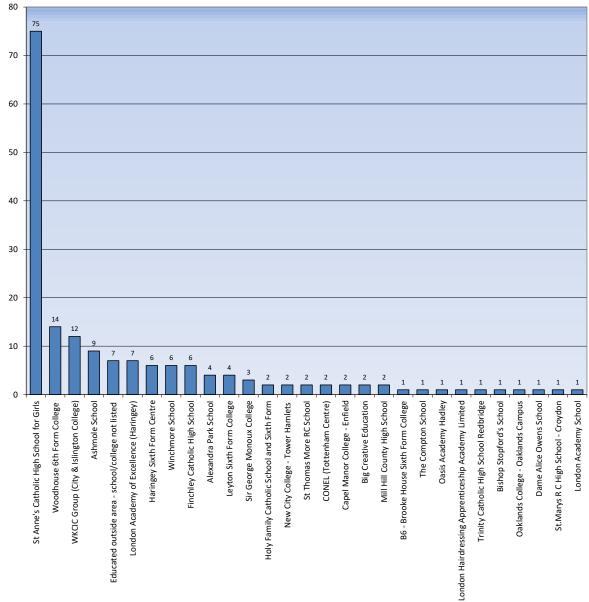

**Educated LEA** 

| FTE Institution                                 | No of M/F | %      |
|-------------------------------------------------|-----------|--------|
| St Anne's Catholic High School for Girls        | 82        | 47.4%  |
| St Ignatius School                              | 13        | 7.5%   |
| Woodhouse 6th Form College                      | 13        | 7.5%   |
| Ashmole School                                  | 9         | 5.2%   |
| London Academy of Excellence (Haringey)         | 6         | 3.5%   |
| Educated outside area - school/college not list | 5         | 2.9%   |
| Sir George Monoux College                       | 5         | 2.9%   |
| WKCIC Group (City & Islington College)          | 5         | 2.9%   |
| CONEL (Enfield Centre)                          | 3         | 1.7%   |
| Winchmore School                                | 3         | 1.7%   |
| Hertford Regional College                       | 3         | 1.7%   |
| Finchley Catholic High School                   | 2         | 1.2%   |
| Oasis Academy Enfield                           | 2         | 1.2%   |
| The Compton School                              | 2         | 1.2%   |
| The BRIT School of Performing Arts              | 2         | 1.2%   |
| Enfield County School                           | 1         | 0.6%   |
| Haringey Sixth Form Centre                      | 1         | 0.6%   |
| Greig City Academy (School)                     | 1         | 0.6%   |
| Harris Westminster Sixth Form                   | 1         | 0.6%   |
| Barnet & Southgate College (Wood Street Cer     | 1         | 0.6%   |
| The London Screen Academy                       | 1         | 0.6%   |
| Stoke Newington School and Sixth Form           | 1         | 0.6%   |
| Fashion Retail Academy                          | 1         | 0.6%   |
| Bodens Performing Arts College                  | 1         | 0.6%   |
| The Latymer School                              | 1         | 0.6%   |
| Capel Manor College - Enfield                   | 1         | 0.6%   |
| Waltham Forest College                          | 1         | 0.6%   |
| Chickenshed Theatre Company                     | 1         | 0.6%   |
| Oak Grove School                                | 1         | 0.6%   |
| Highgate Wood School                            | 1         | 0.6%   |
| Wren Academy                                    | 1         | 0.6%   |
| Leyton Sixth Form College                       | 1         | 0.6%   |
| London Academy of Excellence                    | 1         | 0.6%   |
| Total                                           | 173       | 100.0% |