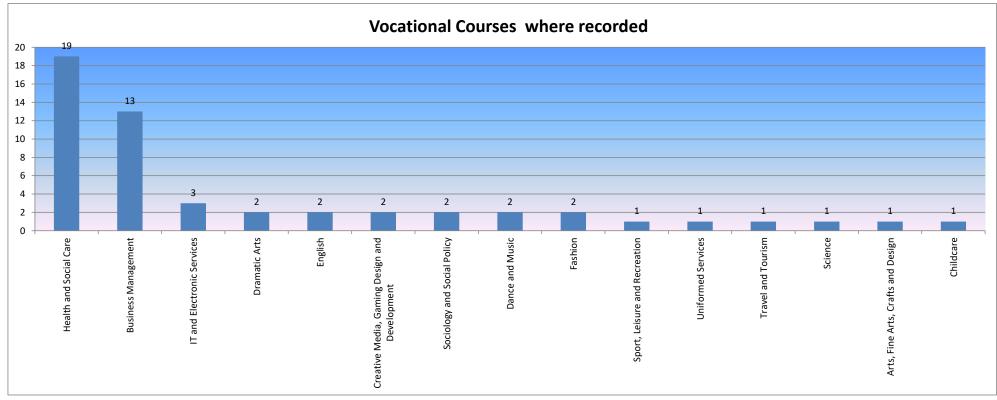

**Educated LEA** 

| FTE Institution                                 | No of M/F | %      |
|-------------------------------------------------|-----------|--------|
| St Anne's Catholic High School for Girls        | 82        | 47.4%  |
| St Ignatius School                              | 13        | 7.5%   |
| Woodhouse 6th Form College                      | 13        | 7.5%   |
| Ashmole School                                  | 9         | 5.2%   |
| London Academy of Excellence (Haringey)         | 6         | 3.5%   |
| Educated outside area - school/college not list | 5         | 2.9%   |
| Sir George Monoux College                       | 5         | 2.9%   |
| WKCIC Group (City & Islington College)          | 5         | 2.9%   |
| CONEL (Enfield Centre)                          | 3         | 1.7%   |
| Winchmore School                                | 3         | 1.7%   |
| Hertford Regional College                       | 3         | 1.7%   |
| Finchley Catholic High School                   | 2         | 1.2%   |
| Oasis Academy Enfield                           | 2         | 1.2%   |
| The Compton School                              | 2         | 1.2%   |
| The BRIT School of Performing Arts              | 2         | 1.2%   |
| Enfield County School                           | 1         | 0.6%   |
| Haringey Sixth Form Centre                      | 1         | 0.6%   |
| Greig City Academy (School)                     | 1         | 0.6%   |
| Harris Westminster Sixth Form                   | 1         | 0.6%   |
| Barnet & Southgate College (Wood Street Cer     | 1         | 0.6%   |
| The London Screen Academy                       | 1         | 0.6%   |
| Stoke Newington School and Sixth Form           | 1         | 0.6%   |
| Fashion Retail Academy                          | 1         | 0.6%   |
| Bodens Performing Arts College                  | 1         | 0.6%   |
| The Latymer School                              | 1         | 0.6%   |
| Capel Manor College - Enfield                   | 1         | 0.6%   |
| Waltham Forest College                          | 1         | 0.6%   |
| Chickenshed Theatre Company                     | 1         | 0.6%   |
| Oak Grove School                                | 1         | 0.6%   |
| Highgate Wood School                            | 1         | 0.6%   |
| Wren Academy                                    | 1         | 0.6%   |
| Leyton Sixth Form College                       | 1         | 0.6%   |
| London Academy of Excellence                    | 1         | 0.6%   |
| Total                                           | 173       | 100.0% |