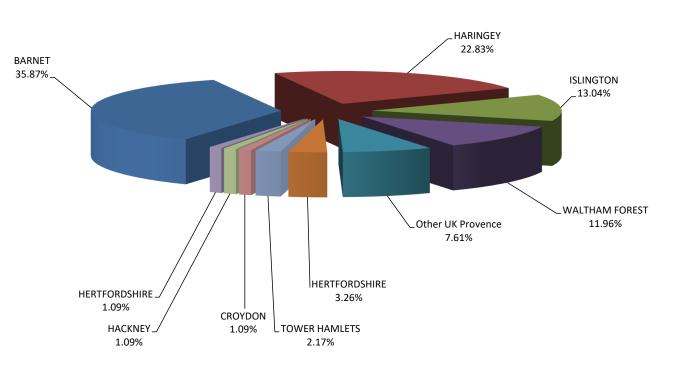

| Studying in Borough     | 107 | 61.8%  |
|-------------------------|-----|--------|
| Studying out of Borough | 66  | 38.2%  |
| Total                   | 173 | 100.0% |

| Educated LEA Desc | No. | %      |
|-------------------|-----|--------|
| BARNET            | 29  | 43.9%  |
| HARINGEY          | 9   | 13.6%  |
| WALTHAM FOREST    | 7   | 10.6%  |
| ISLINGTON         | 6   | 9.1%   |
| Other UK Provence | 5   | 7.6%   |
| HERTFORDSHIRE     | 3   | 4.5%   |
| CROYDON           | 2   | 3.0%   |
| WESTMINSTER       | 2   | 3.0%   |
| HACKNEY           | 1   | 1.5%   |
| MILTON KEYNES     | 1   | 1.5%   |
| NEWHAM            | 1   | 1.5%   |
| Total             | 66  | 100.0% |