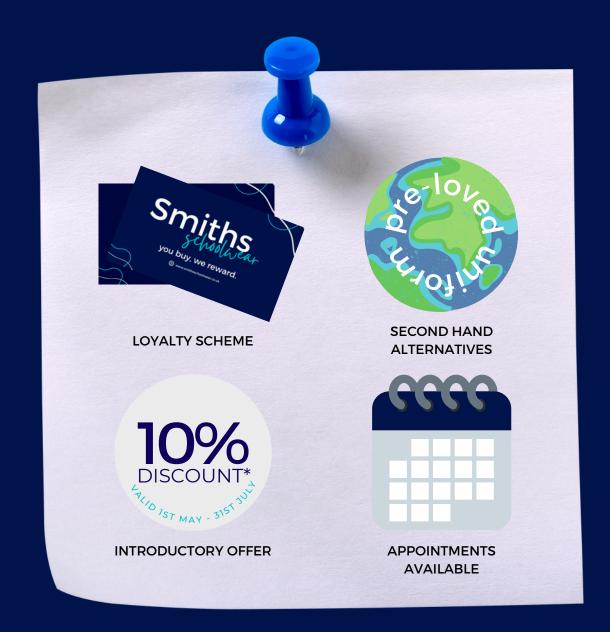

### appointment

book an appointment with a uniform specialist on our website

LOYALTY SCHEME | PRE-LOVED UNIFORM | FREE PERSONALISED PE KITS

St Anne's PE Polo from £13.50

St Anne's Skort from £14.50

St Anne's PE Shorts from £13.50

We sell with growth in mind, extending our returns policy during the summer holidays from 30 to 100 days. We recommend you shop early and take advantage of our early bird discount which runs from 1st May - 31st July. Skip the queues and enjoy the savings!