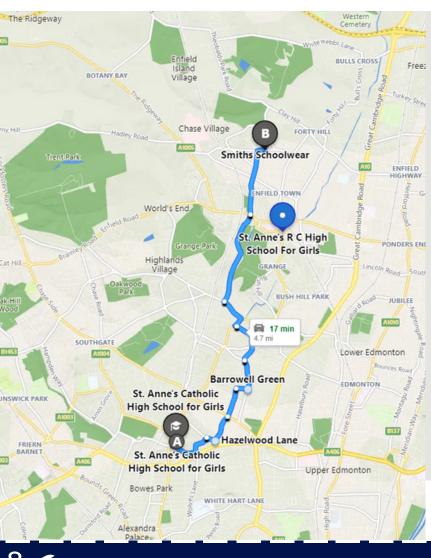

# your local **Smiths** store

Our Enfield store is 4.6 miles (a 12 minute drive) from your school. There is free offroad parking available. The closest bus stop is Browning Road (EN2) and you can get the W8 or 191 bus to the shop.